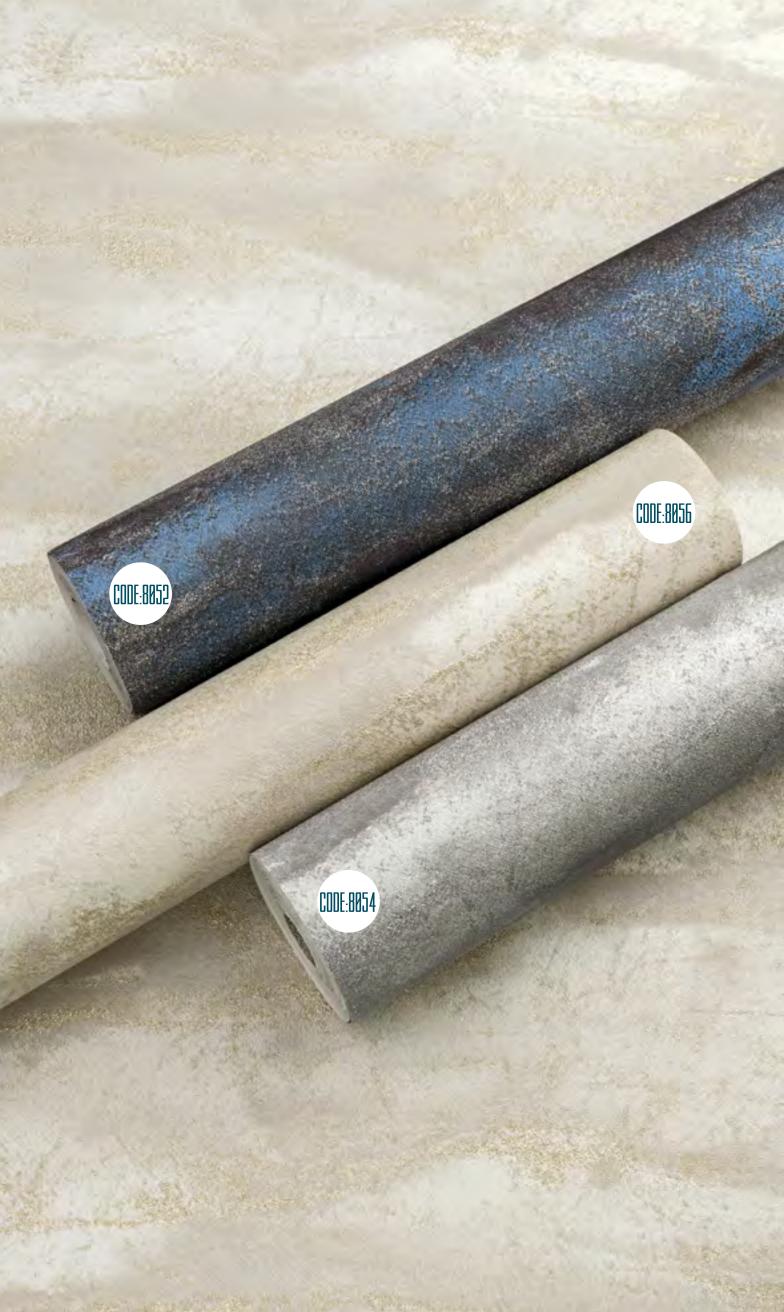

## CODE:8052

THE WALLS AND CHANGE THE STRUCTURES AND THROW AWAY THE TRADITIONS REACTOR IS THE EIGHTH PRODUCT eighth OF EXTREME WALLS

## CODE:8054

IT'S TIME TO GIVE LIFE TO THE WALLS AND CHANGE THE STRUCTURES AND THROW AWAY THE TRADITIONS

TT'S TIME TO GIVE LIFE TO THE WALLS AND CHANGE. THE STOUCTURES AND THOOM AWAY THE TRANTITIONS