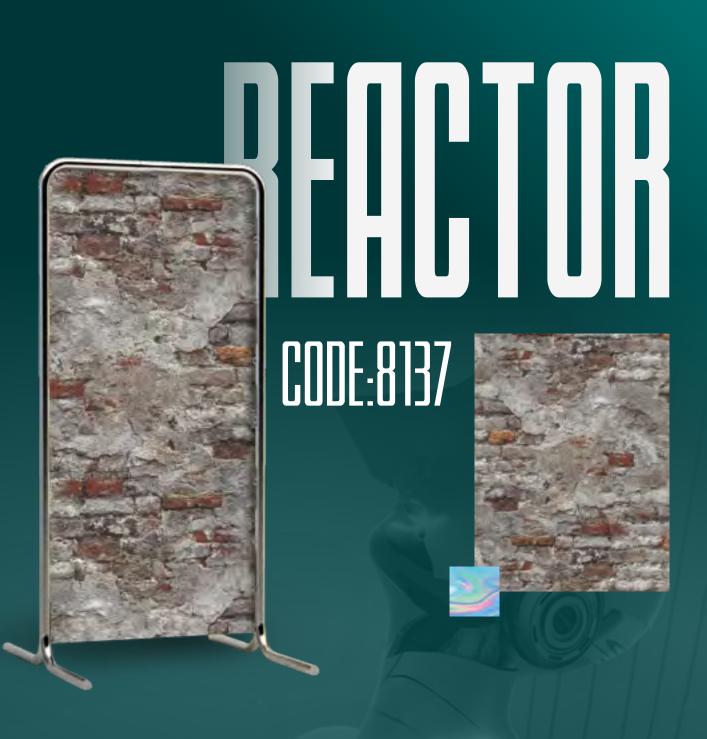

## LEGE TORS CODE:8135

IT'S TIME TO GIVE LIFE TO THE WALLS AND CHANGE THE STRUCTURES AND THROW AWAY THE TRADITIONS

REACTOR