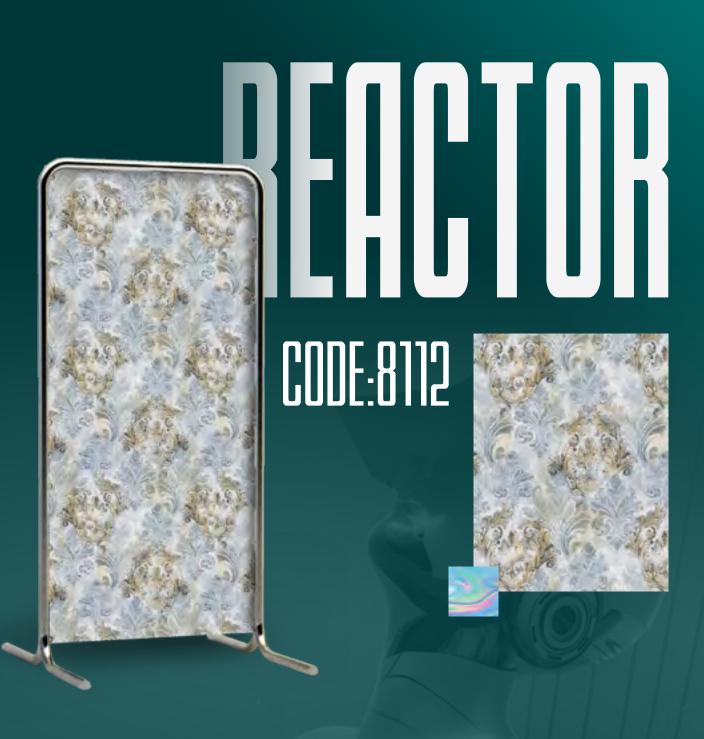

# ELG TOBER CODE:8996

IT'S TIME TO GIVE LIFE TO THE WALLS AND CHANGE THE STRUCTURES AND THROW AWAY THE TRADITIONS

REACTOR