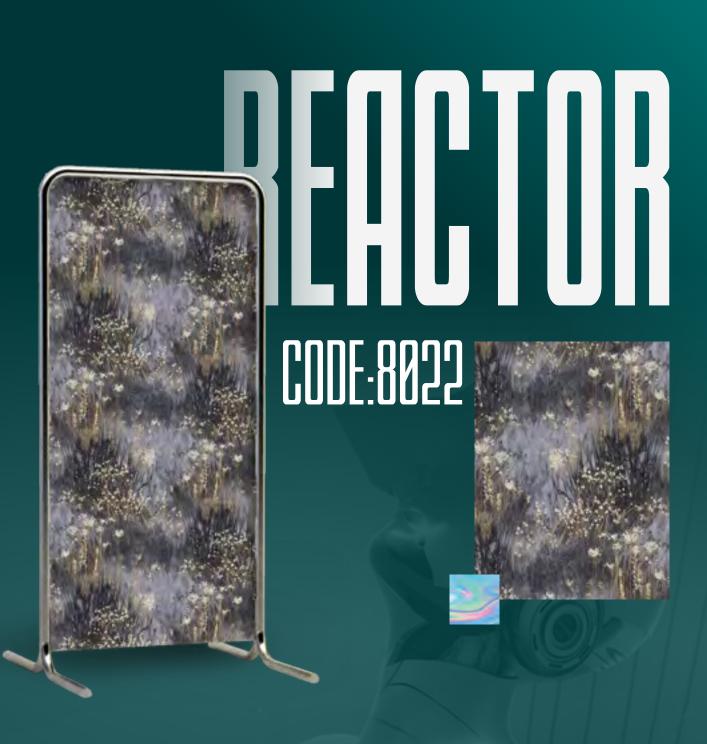

# ELG TOBER CODE:8996

IT'S TIME TO GIVE LIFE TO THE WALLS AND CHANGE THE STRUCTURES AND THROW AWAY THE TRADITIONS

REACTOR