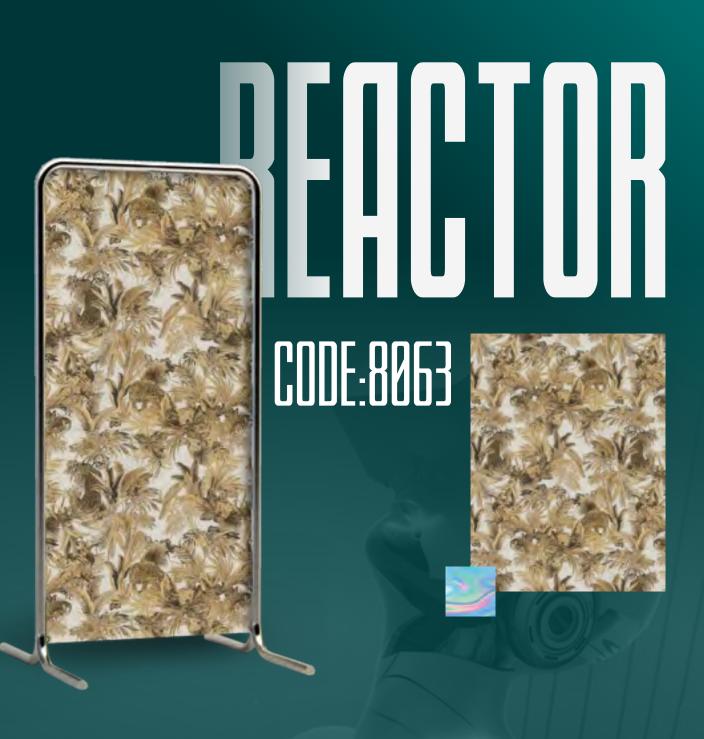

# ELG TOBER CODE:8996

IT'S TIME TO GIVE LIFE TO THE WALLS AND CHANGE THE STRUCTURES AND THROW AWAY THE TRADITIONS

REACTOR