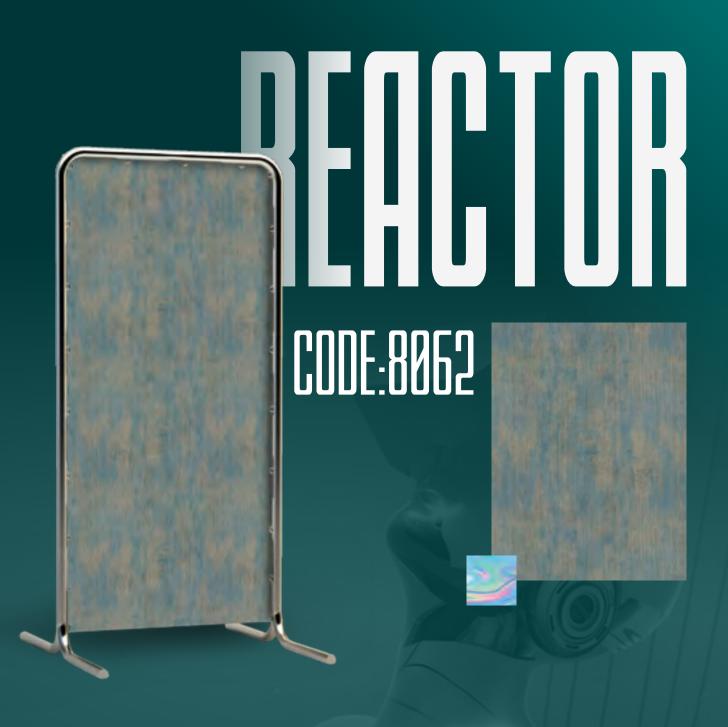

# ELG TOBER CODE:8996

IT'S TIME TO GIVE LIFE TO THE WALLS AND CHANGE THE STRUCTURES AND THROW AWAY THE TRADITIONS

REACTOR