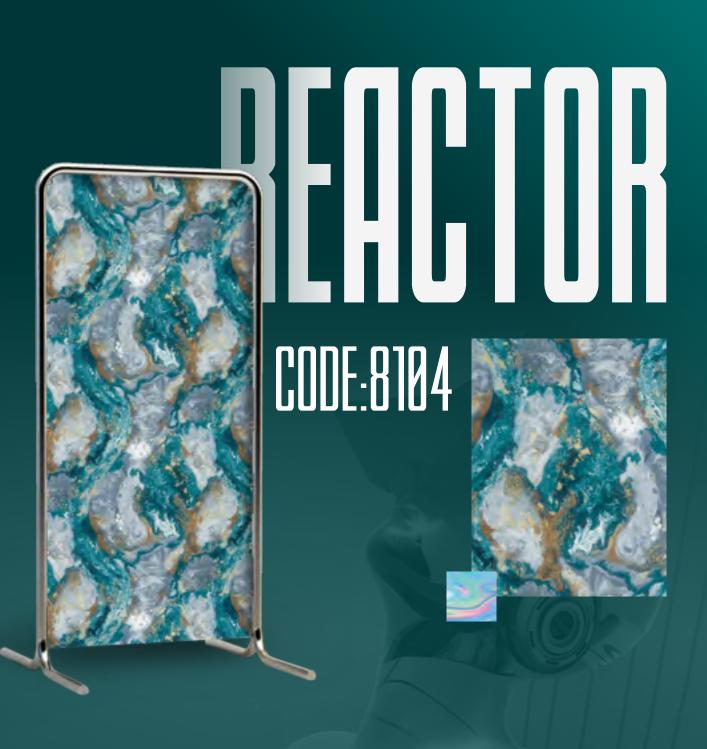

# ELG TOBER CODE:8996

IT'S TIME TO GIVE LIFE TO THE WALLS AND CHANGE THE STRUCTURES AND THROW AWAY THE TRADITIONS

REACTOR