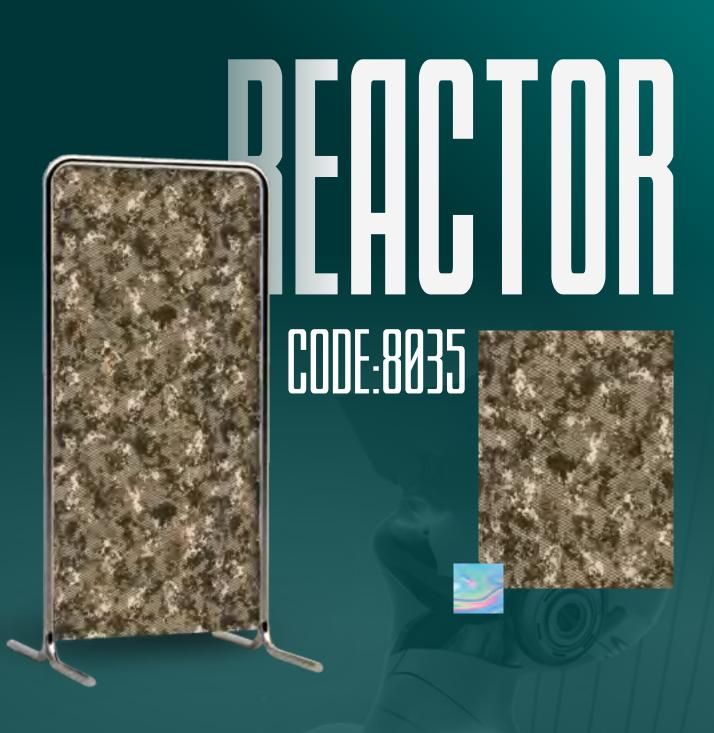

# ELG TOBER CODE:8996

IT'S TIME TO GIVE LIFE TO THE WALLS AND CHANGE THE STRUCTURES AND THROW AWAY THE TRADITIONS

REACTOR