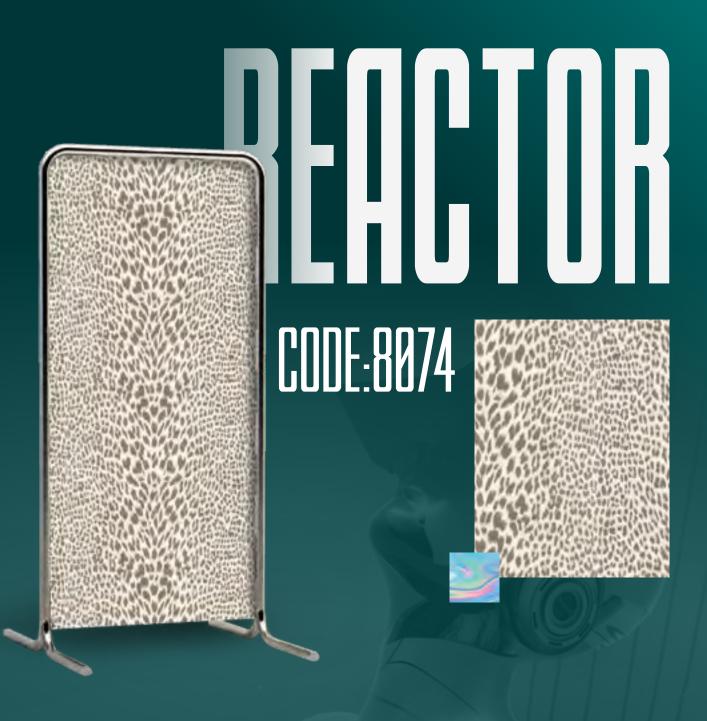

## LEGUE:8073

ES AND THROM AWAY THE TRADITIONS REACTOR REACTOR IS THE EIGHTH PRODUCT eighth OF EXTREME WALLS

IT'S TIME TO GIVE LIFE TO THE WALLS AND CHANGE. THE STRUCTURES AND THROW AWAY THE TRADITIONS