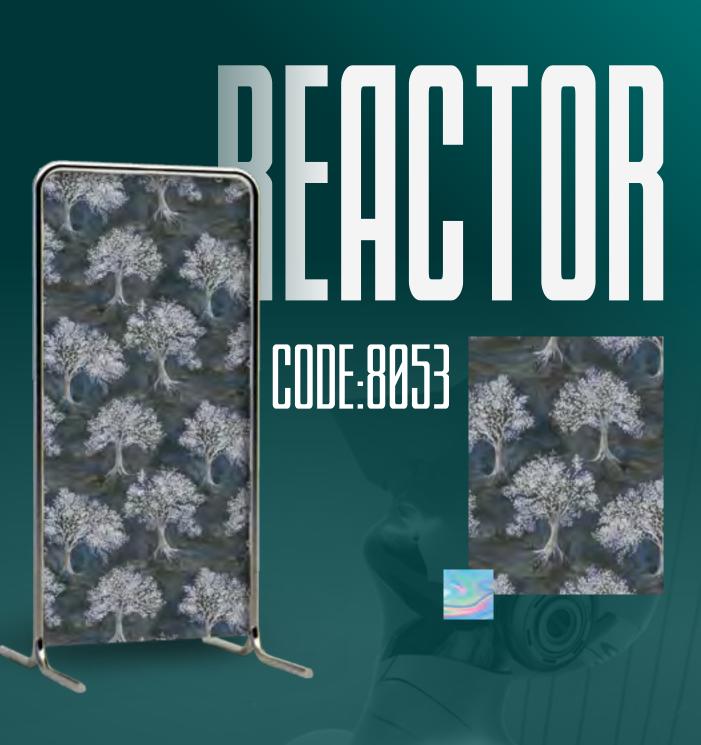

# ELG TOBER CODE:8996

IT'S TIME TO GIVE LIFE TO THE WALLS AND CHANGE THE STRUCTURES AND THROW AWAY THE TRADITIONS

REACTOR