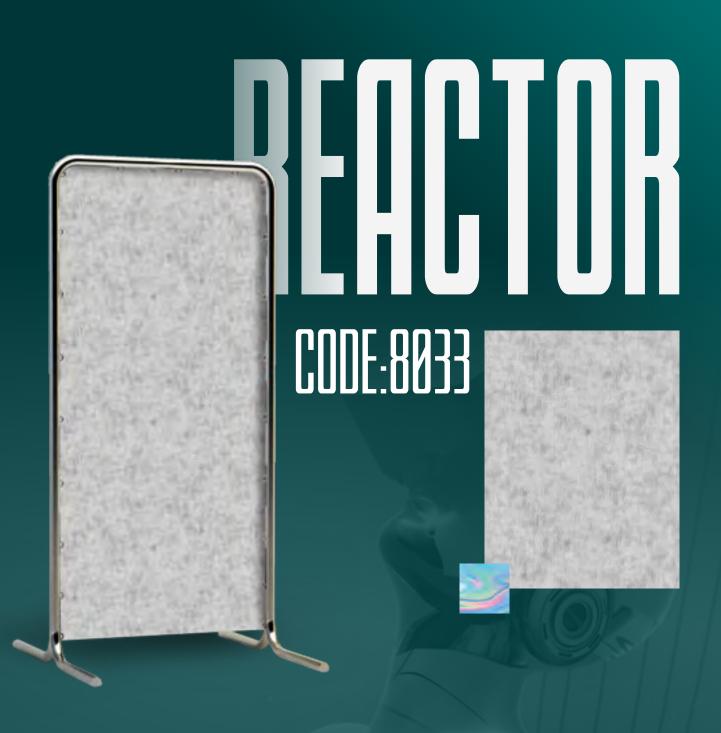

# ELG TOBER CODE:8996

IT'S TIME TO GIVE LIFE TO THE WALLS AND CHANGE THE STRUCTURES AND THROW AWAY THE TRADITIONS

REACTOR