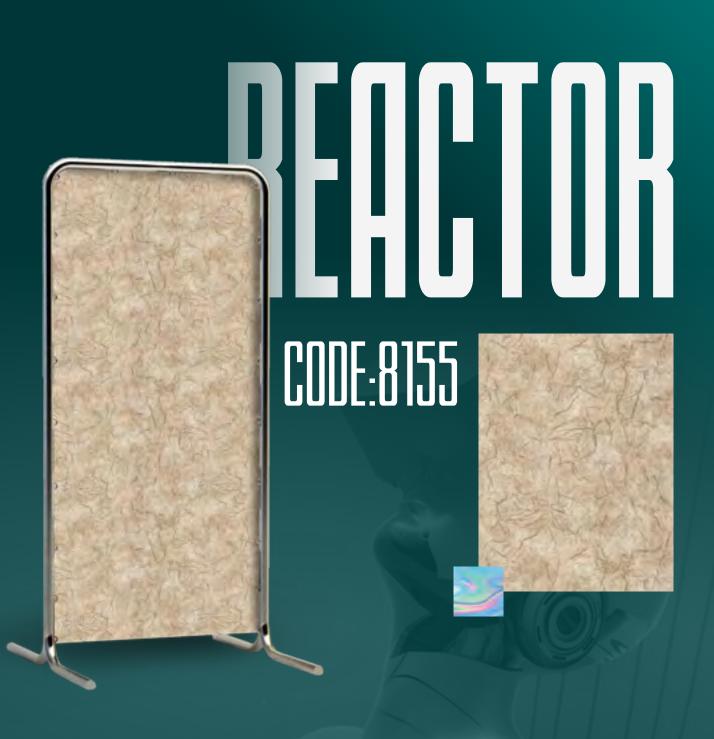

### CODE:8154

IT'S TIME TO GIVE LIFE TO THE WALLS AND CHANGE THE STRUCTURES AND THROW AWAY THE TRADITIONS REACTOR IS THE EIGHTH PRODUCT eighth OF EXTREME WALLS