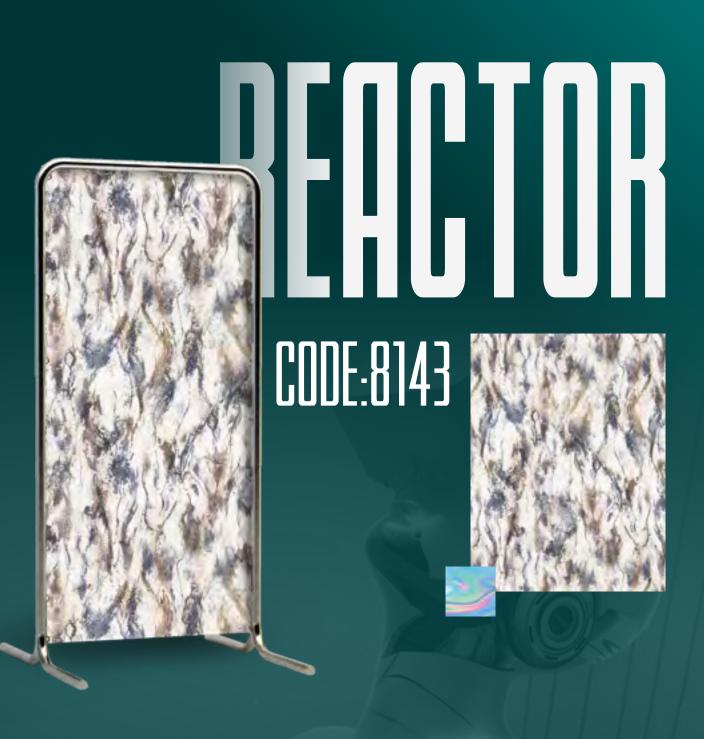

# ELG TOBER CODE:8996

IT'S TIME TO GIVE LIFE TO THE WALLS AND CHANGE THE STRUCTURES AND THROW AWAY THE TRADITIONS

REACTOR