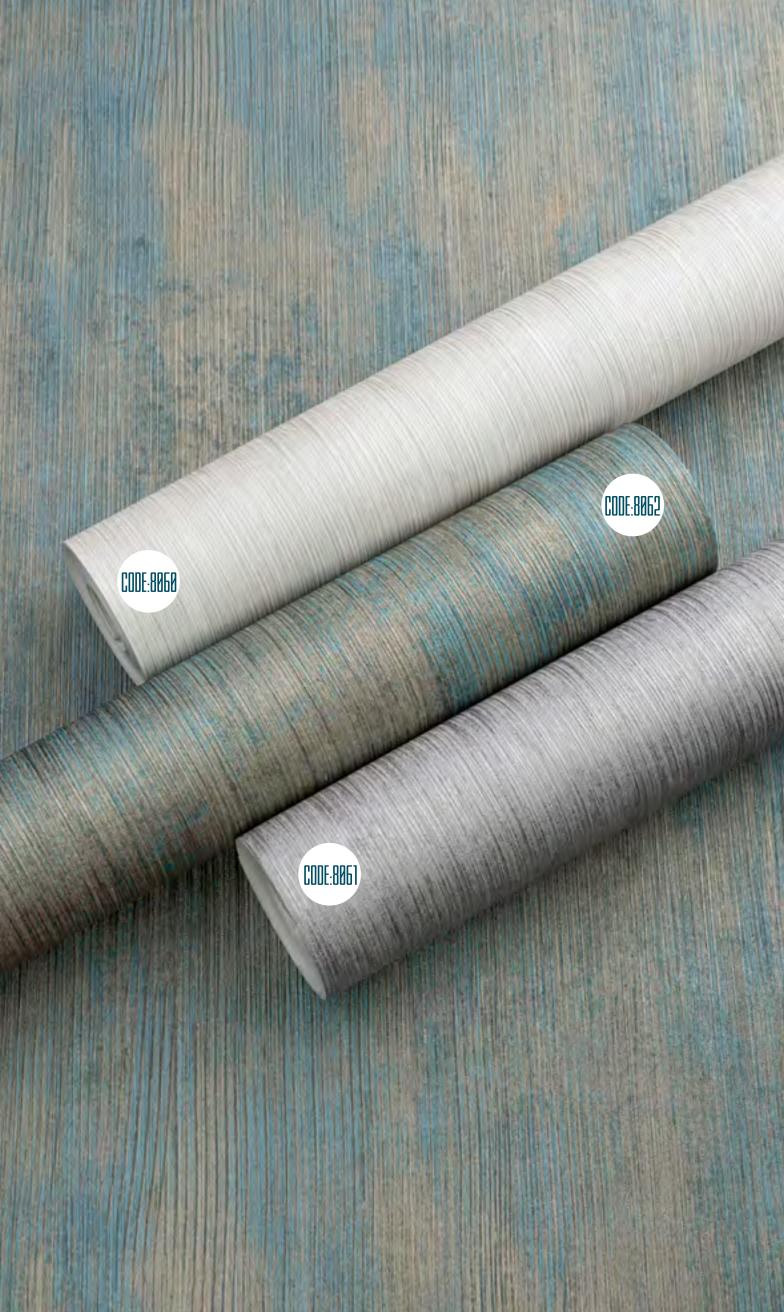

### CODE:8001

## CODE:8052

THE WALLS AND CHANGE THE STRUCTURES AND THROW AWAY THE TRADITIONS REACTOR IS THE EIGHTH PRODUCT eighth OF EXTREME WALLS