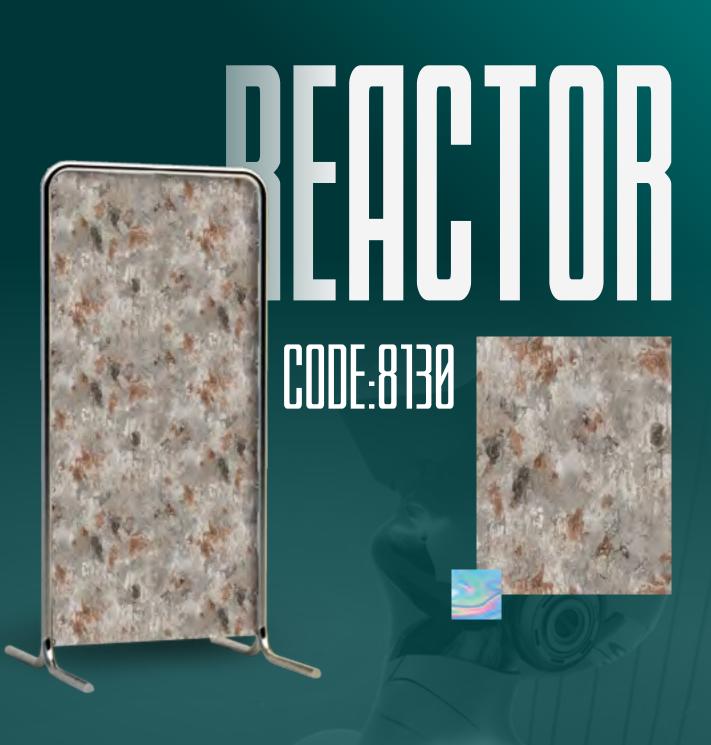

# ELG TOBER CODE:8996

IT'S TIME TO GIVE LIFE TO THE WALLS AND CHANGE THE STRUCTURES AND THROW AWAY THE TRADITIONS

REACTOR

### CODE:8008

LIFE TO THE WALLS AND CHANGE THE STRUCTURES AND THROW AWAY THE TRADITIONS REACTOR
IS THE EIGHTH PRODUCT
OF EXTREME WALLS