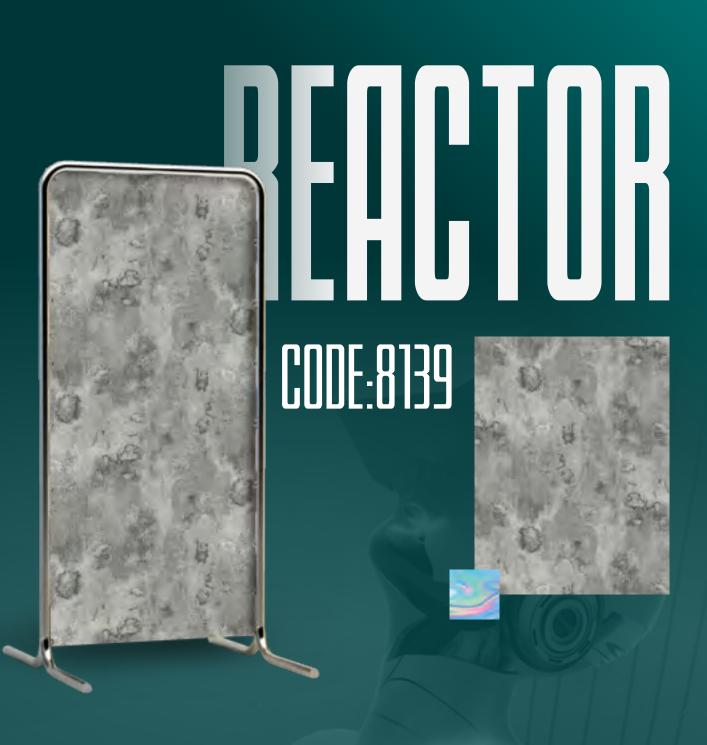

## LEGE TORS CODE:8135

IT'S TIME TO GIVE LIFE TO THE WALLS AND CHANGE THE STRUCTURES AND THROW AWAY THE TRADITIONS

REACTOR