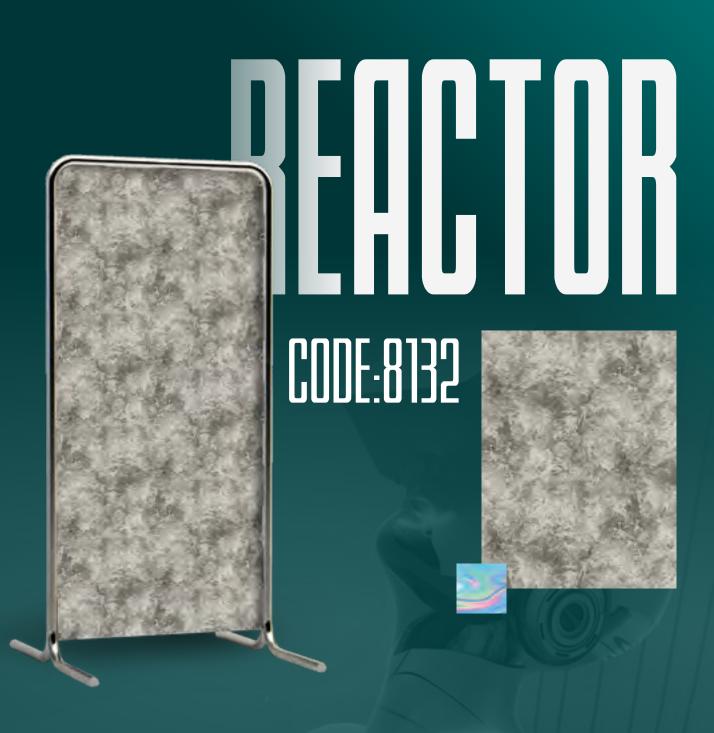

# ELG TOBER CODE:8996

IT'S TIME TO GIVE LIFE TO THE WALLS AND CHANGE THE STRUCTURES AND THROW AWAY THE TRADITIONS

REACTOR

### CODE:8008

LIFE TO THE WALLS AND CHANGE THE STRUCTURES AND THROW AWAY THE TRADITIONS REACTOR
IS THE EIGHTH PRODUCT
OF EXTREME WALLS