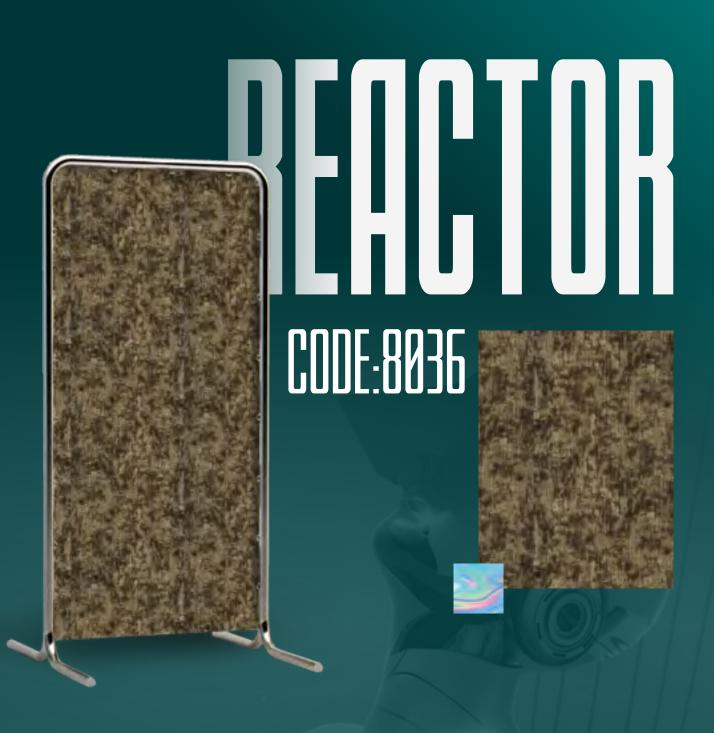

# ELG TOBER CODE:8996

IT'S TIME TO GIVE LIFE TO THE WALLS AND CHANGE THE STRUCTURES AND THROW AWAY THE TRADITIONS

REACTOR