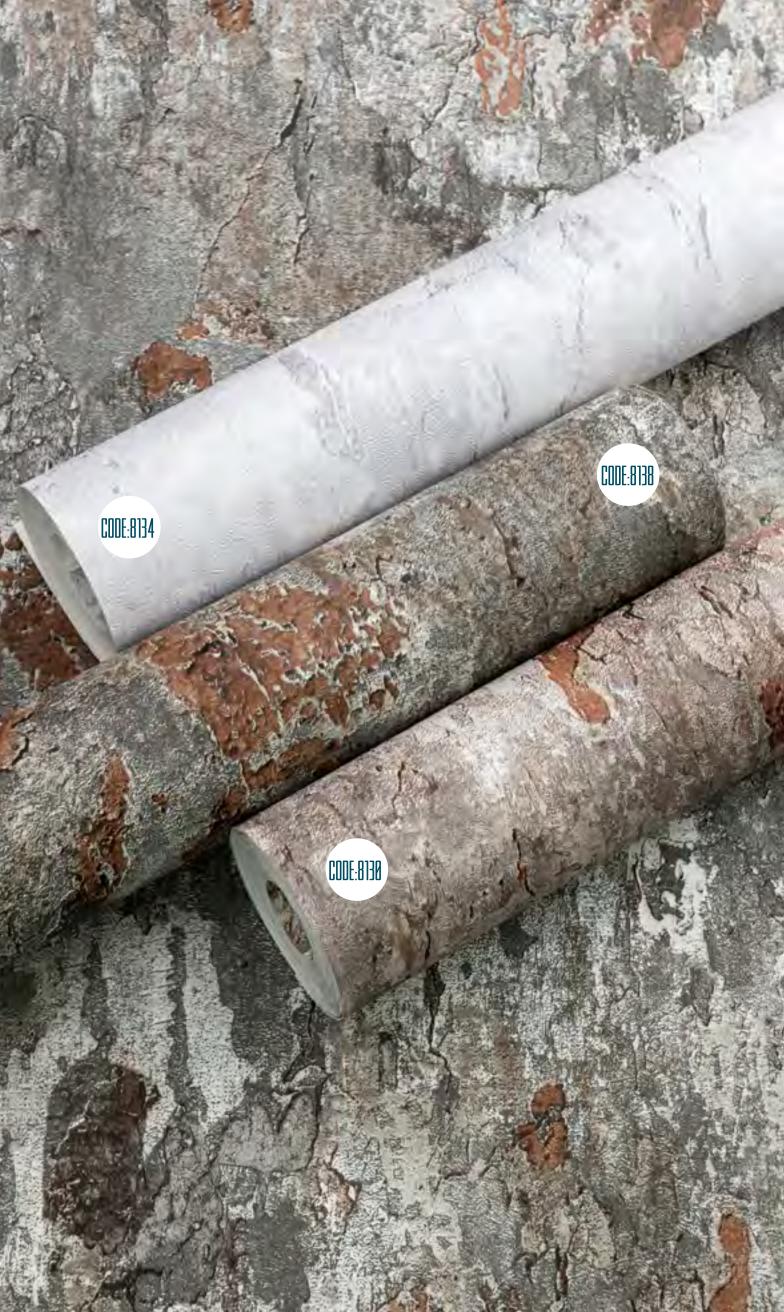

## CODE:8134

IT'S TIME TO GIVE LIFE TO THE WALLS AND CHANGE THE STRUCTURES AND THROW AWAY THE TRADITIONS

## FERSON CODE:8136

IT'S TIME TO GIVE LIFE TO THE WALLS AND CHANGE THE STRUCTURES AND THROW AWAY THE TRADITIONS

REGUIN

IT'S TIME TO GIVE LIFE TO THE WALLS AND CHANGE. THE STRUCTURES AND THROW AWAY THE TRADITIONS REFIGE OF THE STATE OF THE STAT REACTOR IS THE EIGHTH PRODUCT eighth OF EXTREME WALLS