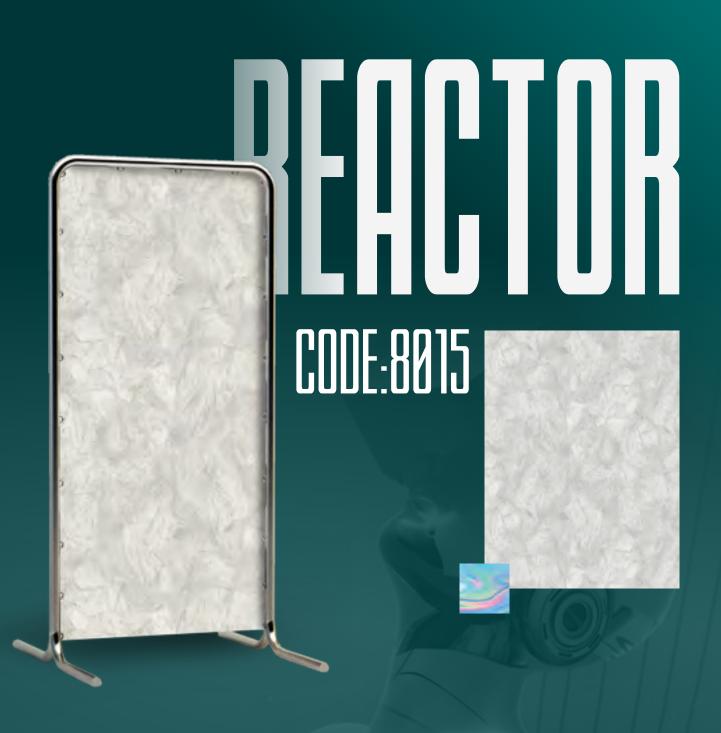

# ELG TOBER CODE:8996

IT'S TIME TO GIVE LIFE TO THE WALLS AND CHANGE THE STRUCTURES AND THROW AWAY THE TRADITIONS

REACTOR