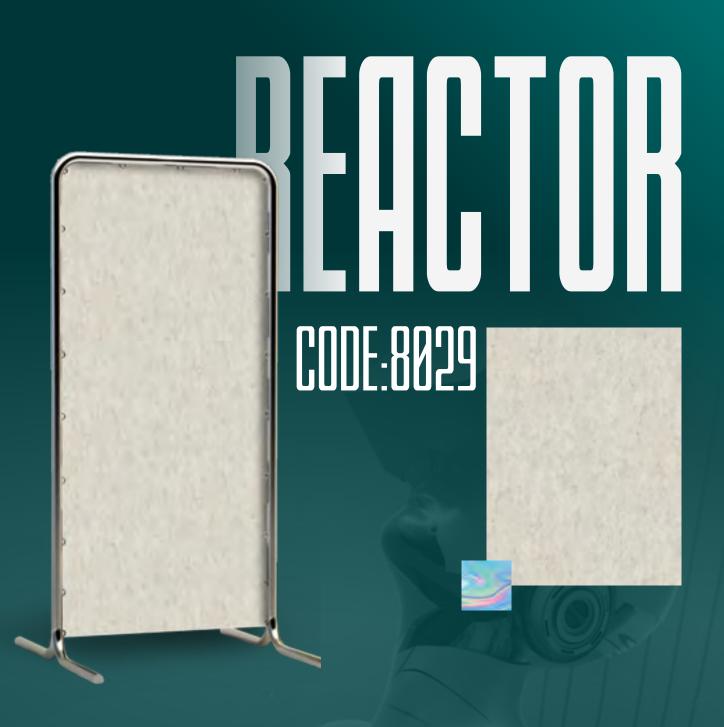

# EFECTOR CODE:8030

IT'S TIME TO GIVE LIFE TO THE WALLS AND CHANGE THE STRUCTURES AND THROW AWAY THE TRADITIONS REACTOR
IS THE EIGHTH PRODUCT
OF EXTREME WALLS