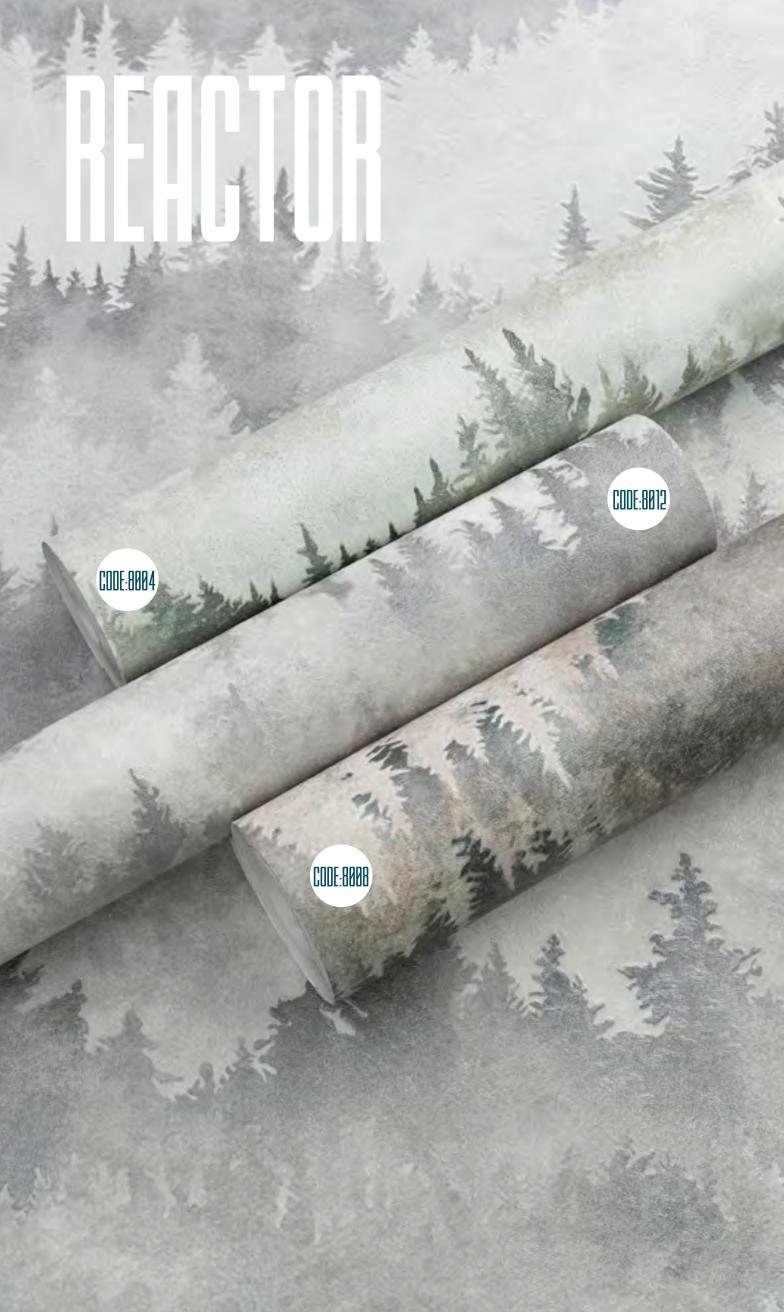

# ELG TOBER CODE:8996

IT'S TIME TO GIVE LIFE TO THE WALLS AND CHANGE THE STRUCTURES AND THROW AWAY THE TRADITIONS

REACTOR