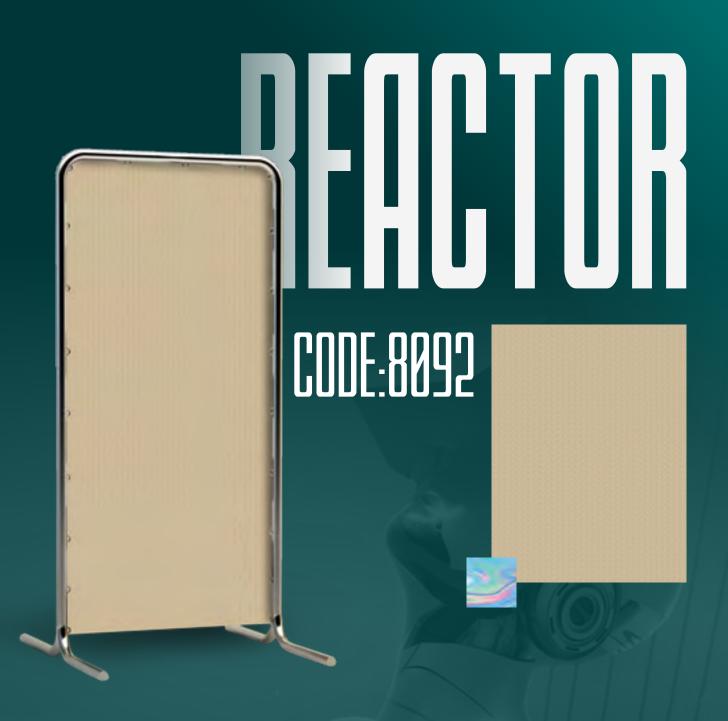

# ELG TOBER CODE:8996

IT'S TIME TO GIVE LIFE TO THE WALLS AND CHANGE THE STRUCTURES AND THROW AWAY THE TRADITIONS

REACTOR