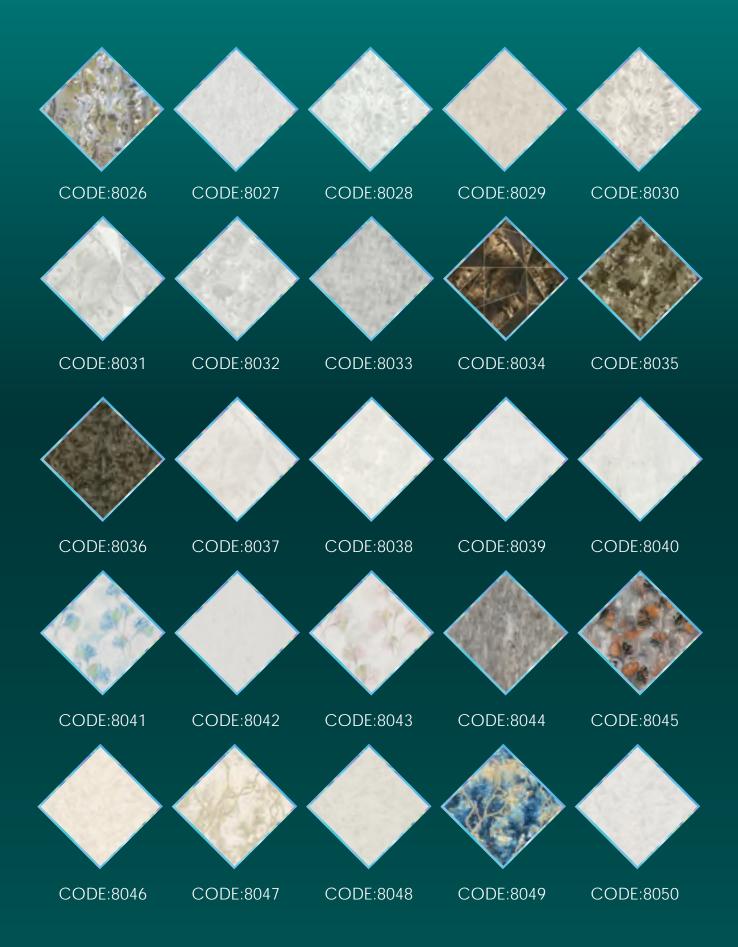

## ELECTION CODE:8040

# LEGICATION CODE:8941

## LEGUE:8842

### CODE:8043

REACTOR IS THE EIGHTH PRODUCT eighth OF EXTREME WALLS

IT'S TIME TO GIVE LIFE TO THE WALLS AND CHANGE. THE STRUCTURES AND THROW AWAY THE TRADITIONS REACTOR REACTOR IS THE EIGHTH PRODUCT eighth OF EXTREME WALLS

## EFFE TO HOLDER CODE:8946

# CODE-8047

## EFFE TOR CODE:8050

REACTOR
IS THE EIGHTH PRODUCT
eighth OF EXTREME WALLS