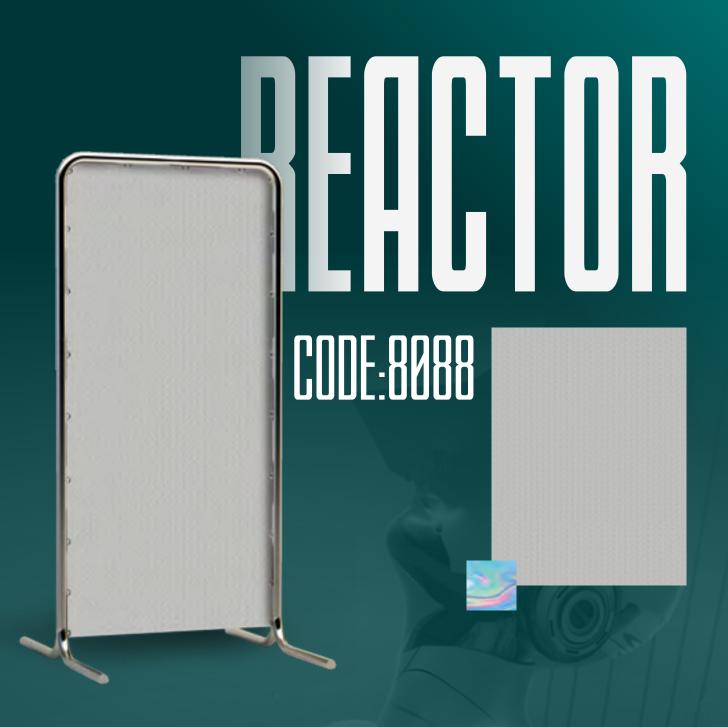

# CODE-8893

TI'S TIME TO GIVE LIFE TO THE WALLS AND CHANGE. THE STRUCTURES AND THROW AWAY THE TRADITIONS

REACTOR
IS THE EIGHTH PRODUCT
OF EXTREME WALLS