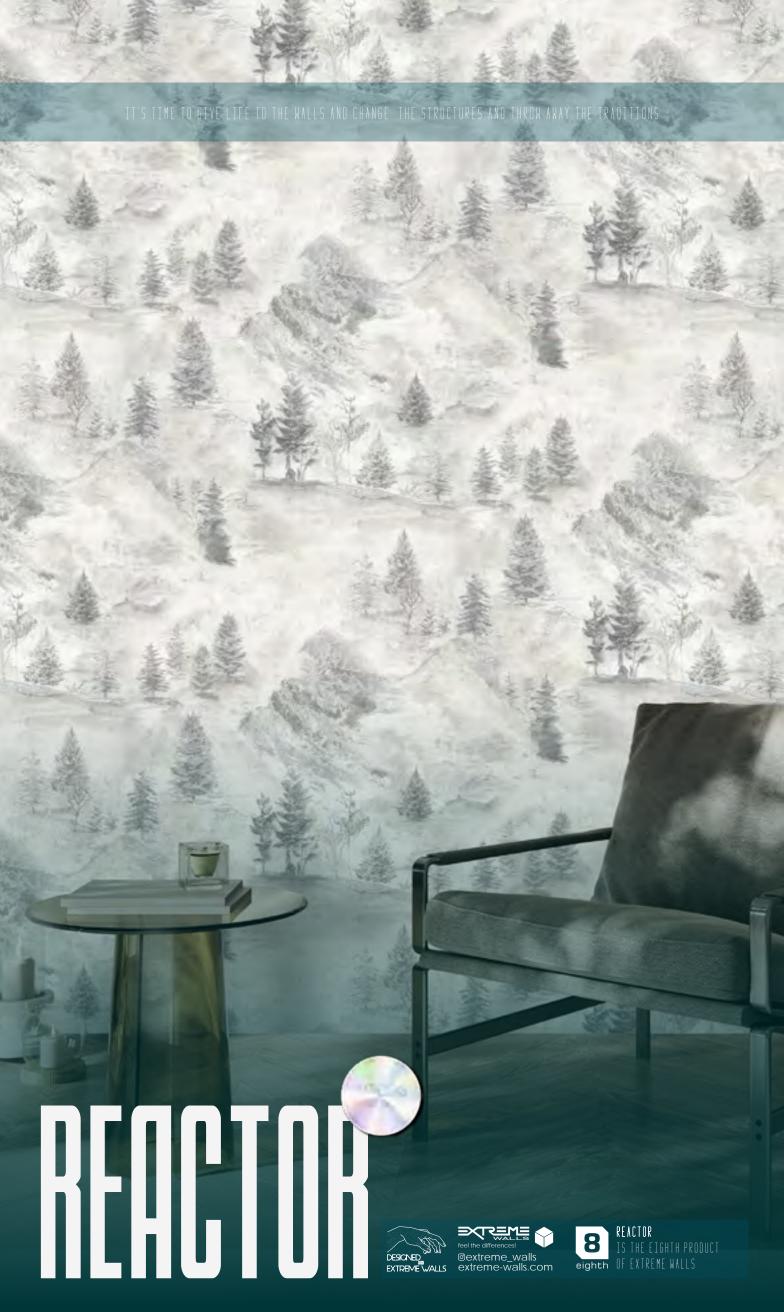

# ELG TOBER CODE:8996

IT'S TIME TO GIVE LIFE TO THE WALLS AND CHANGE THE STRUCTURES AND THROW AWAY THE TRADITIONS

REACTOR