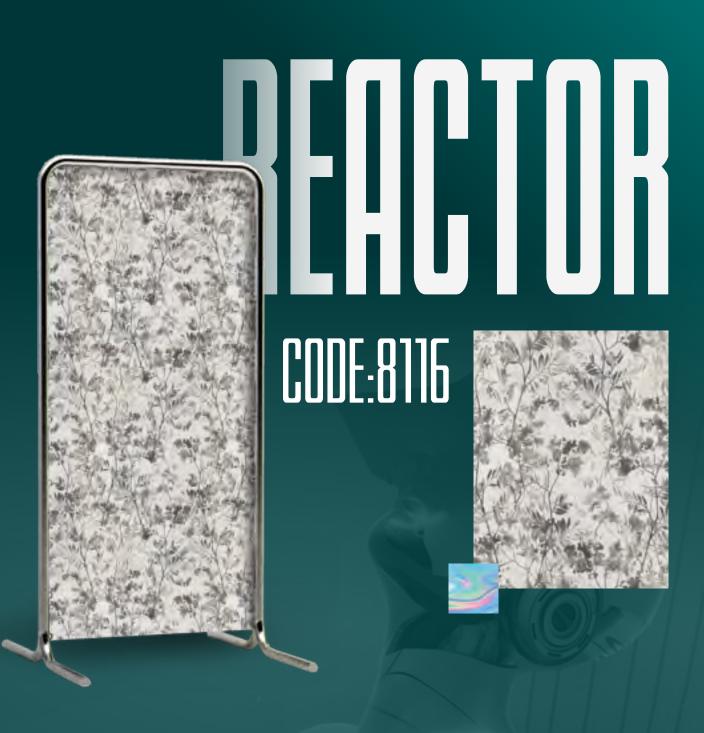

# ELG TOBER CODE:8996

IT'S TIME TO GIVE LIFE TO THE WALLS AND CHANGE THE STRUCTURES AND THROW AWAY THE TRADITIONS

REACTOR