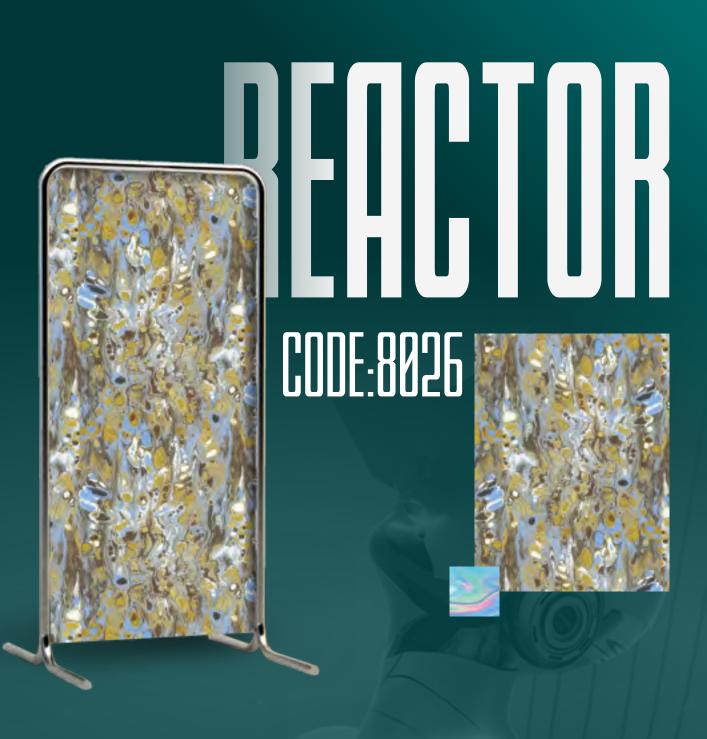

# ELG TOBER CODE:8996

IT'S TIME TO GIVE LIFE TO THE WALLS AND CHANGE THE STRUCTURES AND THROW AWAY THE TRADITIONS

REACTOR