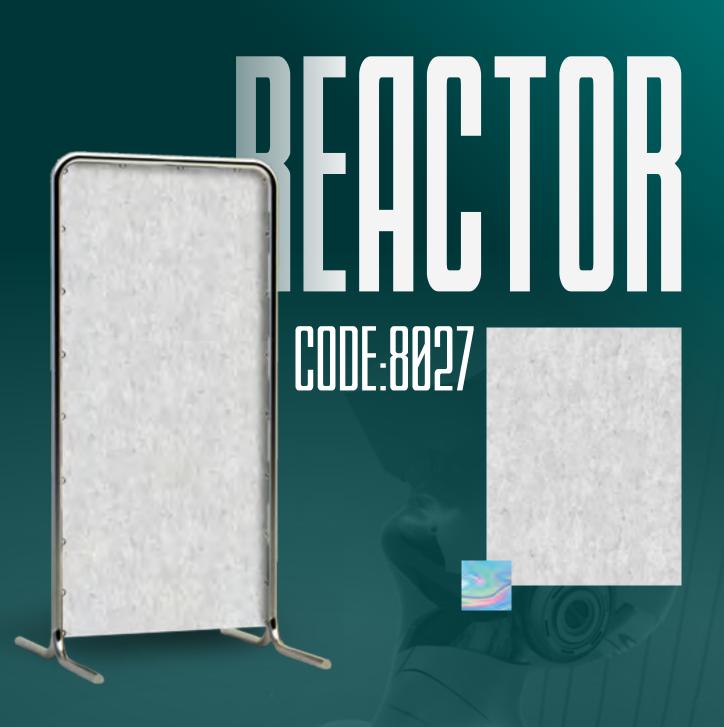

# ELG TOBER CODE:8996

IT'S TIME TO GIVE LIFE TO THE WALLS AND CHANGE THE STRUCTURES AND THROW AWAY THE TRADITIONS

REACTOR