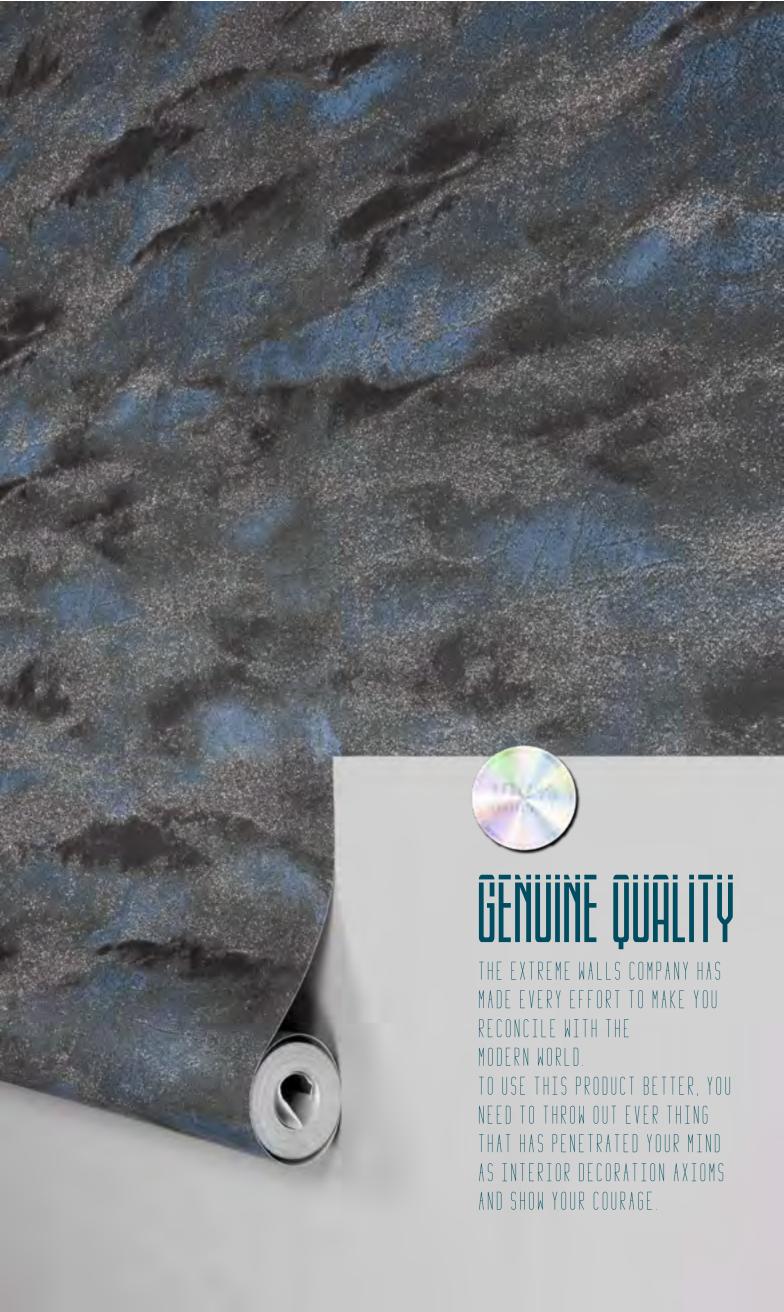

## CODE:8052

THE WALLS AND CHANGE THE STRUCTURES AND THROW AWAY THE TRADITIONS REACTOR IS THE EIGHTH PRODUCT eighth OF EXTREME WALLS

### GENUINE QUALITY

THE EXTREME WALLS COMPANY HAS MADE EVERY EFFORT TO MAKE YOU TO USE THIS PRODUCT BETTER, YOU NEED TO THROW OUT EVER THING THAT HAS PENETRATED YOUR MIND AS INTERIOR DECORATION AXIOMS