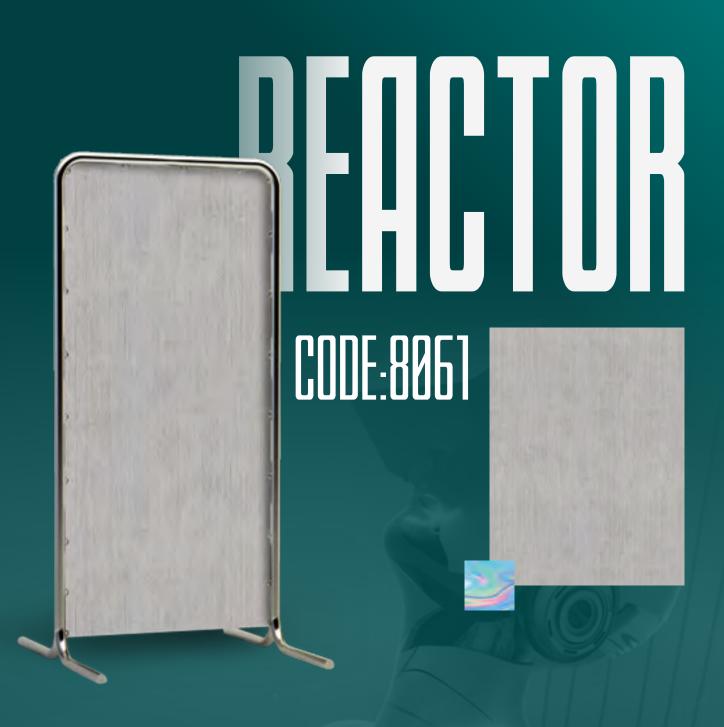

# ELG TOBER CODE:8996

IT'S TIME TO GIVE LIFE TO THE WALLS AND CHANGE THE STRUCTURES AND THROW AWAY THE TRADITIONS

REACTOR