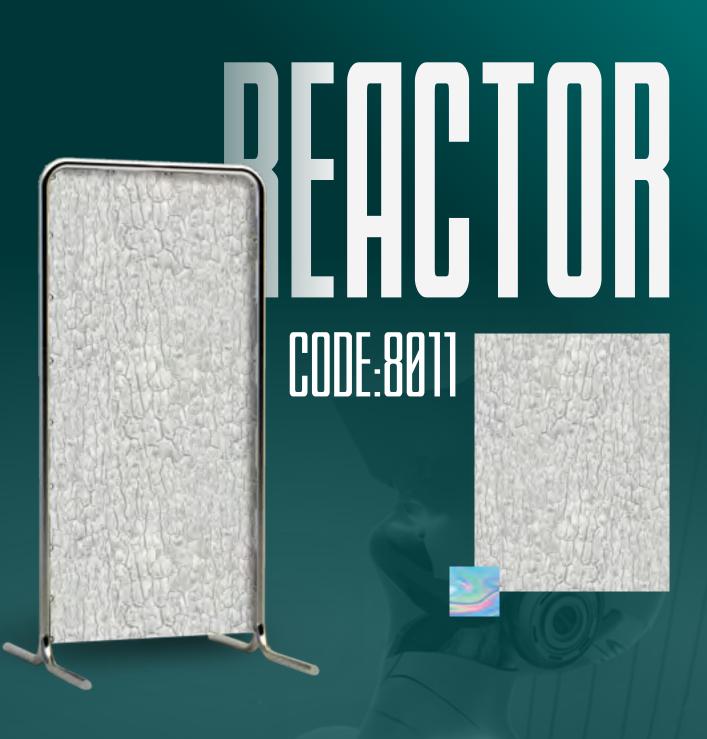

# ELG TOBER CODE:8996

IT'S TIME TO GIVE LIFE TO THE WALLS AND CHANGE THE STRUCTURES AND THROW AWAY THE TRADITIONS

REACTOR